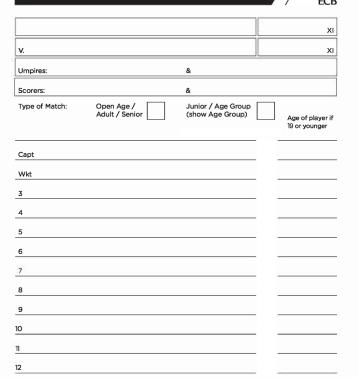

| IEAM           | SHEET                        |                                        | ECI                               |
|----------------|------------------------------|----------------------------------------|-----------------------------------|
|                |                              |                                        | XI                                |
| V.             |                              |                                        | X                                 |
| Umpires:       |                              | &                                      |                                   |
| Scorers:       |                              | &                                      |                                   |
| Type of Match: | Open Age /<br>Adult / Senior | Junior / Age Group<br>(show Age Group) | Age of player if<br>19 or younger |
| Capt           |                              |                                        |                                   |
| Wkt            |                              |                                        |                                   |
| 3              |                              |                                        |                                   |
| 4              |                              |                                        |                                   |
| 5              |                              |                                        |                                   |
| 6              |                              |                                        |                                   |
| 7              |                              |                                        |                                   |
| 8              |                              |                                        |                                   |
| 9              |                              |                                        |                                   |
| 0              |                              |                                        |                                   |
| 1              |                              |                                        |                                   |

## **TEAM SHEET**